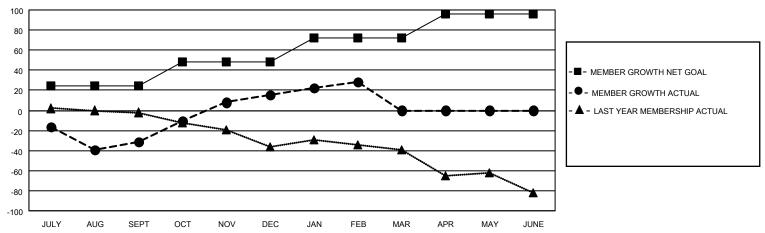

## MONTHLY MEMBERSHIP PROGRESS REPORT

LOCATION TEXAS District 2 S4 Results as of: 2/28/2022

| Clubs                 |               |           |               | Members               |                        |                         |                                                    |
|-----------------------|---------------|-----------|---------------|-----------------------|------------------------|-------------------------|----------------------------------------------------|
| RESULTS FOR 2021-2022 |               |           |               | RESULTS FOR 2021-2022 |                        |                         |                                                    |
| QUARTER               | NEW CLUB GOAL | NEW CLUBS | DROPPED CLUBS | QUARTER MEMB          | BER GROWTH NET<br>GOAL | MEMBER GROWTH<br>ACTUAL | DROPPED<br>MEMBERS ACTUAL<br>(including transfers) |
| JULY/AUG/SEPT         | 0             | 0         | 2             | JULY/AUG/SEPT         | 24                     | 81                      | 99                                                 |
| OCT/NOV/DEC           | 1             | 0         | 0             | OCT/NOV/DEC           | 24                     | 88                      | 36                                                 |
| JAN/FEB/MAR           | 1             | 0         | 0             | JAN/FEB/MAR           | 24                     | 45                      | 27                                                 |
| APR/MAY/JUNE          | 1             | 0         | 0             | APR/MAY/JUNE          | 24                     | 0                       | 0                                                  |

## GOALS AND ACTUAL MEMBERS CUMULATIVE

| DROPPED CLUBS: 2 |     | 44 CLUBS OF 68 ADDED 1 OR<br>MORE NEW MEMBERS | GENDER DISTRIBUTION                |                                |  |
|------------------|-----|-----------------------------------------------|------------------------------------|--------------------------------|--|
|                  |     | WORE NEW WEINBERG                             | MALE<br>FEMALE                     | 1,068 (56.39%)<br>826 (43.61%) |  |
| DROPPED MEMBERS  |     |                                               | NON BINARY<br>PREFER NOT TO ANSWER | 0 (0.00%)<br>0 (0.00%)         |  |
| DECEASED         | 13  |                                               | THE ENTITY TO ANOWER               | 0 (0.0070)                     |  |
| CLUB CANCELLED   | 0   | CLICK HERE FOR CUMULATIVE                     | TOTAL FAMILY UNIT MEMBERS          | 351                            |  |
| OTHER            | 149 | MEMBERSHIP DATA                               |                                    |                                |  |
| TOTAL            | 162 |                                               | FAMILY MEMBERS PAYING HAL          | LF DUES 179                    |  |