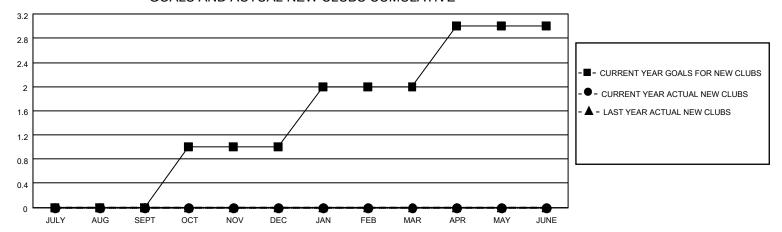

## MONTHLY MEMBERSHIP PROGRESS REPORT

LOCATION TEXAS District 2 S4 Results as of: 2/28/2022

| Clubs                 |               |           |               | Members               |                        |                         |                                                    |
|-----------------------|---------------|-----------|---------------|-----------------------|------------------------|-------------------------|----------------------------------------------------|
| RESULTS FOR 2021-2022 |               |           |               | RESULTS FOR 2021-2022 |                        |                         |                                                    |
| QUARTER               | NEW CLUB GOAL | NEW CLUBS | DROPPED CLUBS | QUARTER MEMB          | BER GROWTH NET<br>GOAL | MEMBER GROWTH<br>ACTUAL | DROPPED<br>MEMBERS ACTUAL<br>(including transfers) |
| JULY/AUG/SEPT         | 0             | 0         | 2             | JULY/AUG/SEPT         | 24                     | 81                      | 99                                                 |
| OCT/NOV/DEC           | 1             | 0         | 0             | OCT/NOV/DEC           | 24                     | 88                      | 36                                                 |
| JAN/FEB/MAR           | 1             | 0         | 0             | JAN/FEB/MAR           | 24                     | 45                      | 27                                                 |
| APR/MAY/JUNE          | 1             | 0         | 0             | APR/MAY/JUNE          | 24                     | 0                       | 0                                                  |

## GOALS AND ACTUAL NEW CLUBS CUMULATIVE